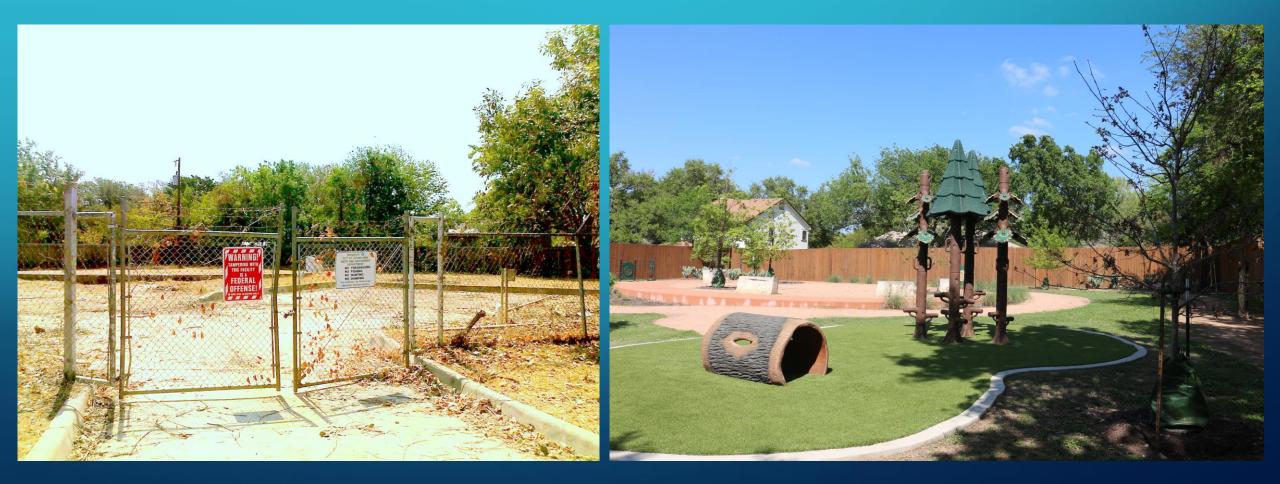

#### **ASTER PARK – FORMERLY A WATER TANK** CONVERTED TO A CHILDREN'S PARK

#### AFTER DEMOLITION OF THE TANK

#### THE FINISHED PARK