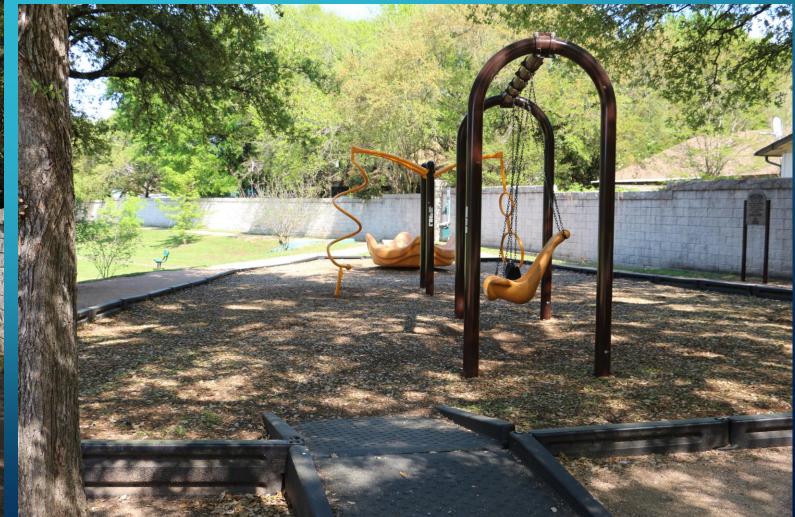

#### **ASTER PARK – FORMERLY A WATER TANK** CONVERTED TO A CHILDREN'S PARK

#### THE FINISHED PARK