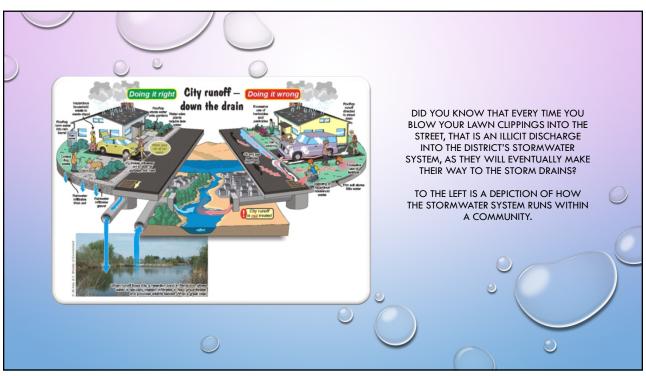

## WHAT IS AN MS4?



#### **Municipal**

A system owned by a public agency, such as a city, town, county, flood control district, state, or federal agency.



#### **Separate**

It does not connect to the sanitary sewer and does not lead to a wastewater treatment plant.



#### **Storm Sewer System**

The system is comprised of drains, ditches, curbs, and gutters that move stormwater from one place to another.

FOR MORE INFORMATION ON STORMWATER PERMITS WITHIN THE STATE OF TEXAS VISIT:

HTTPS://WWW.TCEQ.TEXAS.GOV/PERMITTING/STORMWATER/MS4/WQ\_MS4\_SMALL\_TXRO4.HTML

3











## POLLUTION AND WHERE IT COMES FROM

#### POINT SOURCE

- POINT SOURCE IS POLLUTION ORIGINATING FROM A SINGLE, IDENTIFIABLE SOURCE, SUCH AS A DISCHARGE PIPE OR A SEWAGE PLANT.
- THE MOST COMMON SOURCE POINTS IN A MUNICIPAL SYSTEM ARE WASTEWATER TREATMENT PLANTS, LANDFILLS, UTILITY STATIONS, MOTOR POOLS, AND FLEET MAINTENANCE FACILITIES.

#### NONPOINT SOURCE

- NONPOINT SOURCE IS POLLUTION THAT DOES NOT ORIGINATE FROM A SINGLE SOURCE, OR POINT.
- THE MOST COMMON NONPOINT SOURCE ARE SEDIMENT, NUTRIENTS, MICROORGANISMS, AND TOXICS.



9











### **EXPECTED BENEFITS OF OUR MS4**

- DISTRICT WATER QUALITY FOR ALL
- LESSER CHANCE OF HAVING FLASH FLOOD DAMAGE WITH PROPER WATER MITIGATION (PONDS, TRICKLE CHANNELS, DEPOSITING BODIES OF WATER, ETC.)
- DRINKING WATER QUALITY
- HUMAN