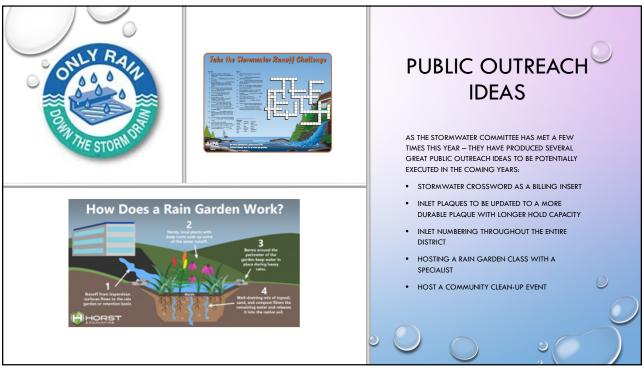

## WHAT IS AN MS4?



#### **Municipal**

A system owned by a public agency, such as a city, town, county, flood control district, state, or federal agency.



#### **Separate**

It does not connect to the sanitary sewer and does not lead to a wastewater treatment plant.



#### **Storm Sewer System**

The system is comprised of drains, ditches, curbs, and gutters that move stormwater from one place to another.

FOR MORE INFORMATION ON STORMWATER PERMITS WITHIN THE STATE OF TEXAS VISIT:

HTTPS://WWW.TCEQ.TEXAS.GOV/PERMITTING/STORMWATER/MS4/WQ\_MS4\_SMALL\_TXRO4.HTML

3











## POLLUTION AND WHERE IT COMES FROM

#### POINT SOURCE

- POINT SOURCE IS POLLUTION ORIGINATING FROM A SINGLE, IDENTIFIABLE SOURCE, SUCH AS A DISCHARGE PIPE OR A SEWAGE PLANT.
- THE MOST COMMON SOURCE POINTS IN A MUNICIPAL SYSTEM ARE WASTEWATER TREATMENT PLANTS, LANDFILLS, UTILITY STATIONS, MOTOR POOLS, AND FLEET MAINTENANCE FACILITIES.

#### NONPOINT SOURCE

- NONPOINT SOURCE IS POLLUTION THAT DOES NOT ORIGINATE FROM A SINGLE SOURCE, OR POINT.
- THE MOST COMMON NONPOINT SOURCE ARE SEDIMENT, NUTRIENTS, MICROORGANISMS, AND TOXICS.



9











### **EXPECTED BENEFITS OF OUR MS4**

- DISTRICT WATER QUALITY FOR ALL
- LESSER CHANCE OF HAVING FLASH FLOOD DAMAGE WITH PROPER WATER MITIGATION (PONDS, TRICKLE CHANNELS, DEPOSITING BODIES OF WATER, ETC.)
- DRINKING WATER QUALITY
- HUMAN HEALT