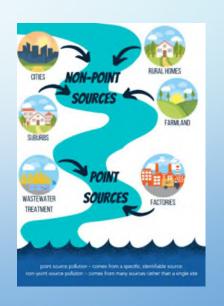

## POLLUTION AND WHERE IT COMES FROM

#### POINT SOURCE

- POINT SOURCE IS POLLUTION ORIGINATING FROM A SINGLE, IDENTIFIABLE SOURCE, SUCH AS A DISCHARGE PIPE OR A SEWAGE PLANT.
- THE MOST COMMON SOURCE POINTS IN A MUNICIPAL SYSTEM ARE WASTEWATER TREATMENT PLANTS, LANDFILLS, UTILITY STATIONS, MOTOR POOLS, AND FLEET MAINTENANCE FACILITIES.

#### NONPOINT SOURCE

- NONPOINT SOURCE IS POLLUTION THAT DOES NOT ORIGINATE FROM A SINGLE SOURCE, OR POINT.
- THE MOST COMMON NONPOINT SOURCE ARE SEDIMENT, NUTRIENTS, MICROORGANISMS, AND TOXICS.

9