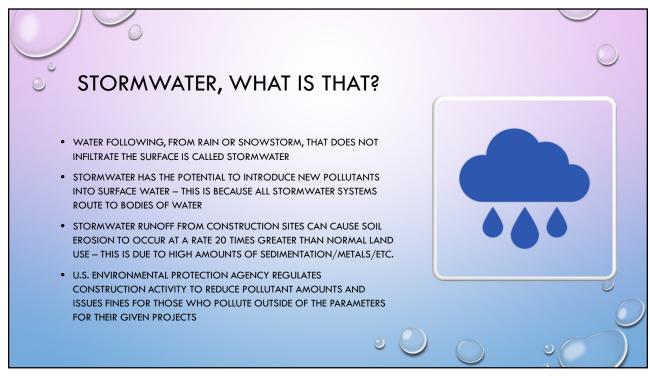

## WHAT IS AN MS4?



#### **Municipal**

A system owned by a public agency, such as a city, town, county, flood control district, state, or federal agency.



#### **Separate**

It does not connect to the sanitary sewer and does not lead to a wastewater treatment plant.



#### **Storm Sewer System**

The system is comprised of drains, ditches, curbs, and gutters that move stormwater from one place to another.

FOR MORE INFORMATION ON STORMWATER PERMITS WITHIN THE STATE OF TEXAS VISIT:

HTTPS://WWW.TCEQ.TEXAS.GOV/PERMITTING/STORMWATER/MS4/WQ\_MS4\_SMALL\_TXRO4.HTML

3











## POLLUTION AND WHERE IT COMES FROM

#### POINT SOURCE

- POINT SOURCE IS POLLUTION ORIGINATING FROM A SINGLE, IDENTIFIABLE SOURCE, SUCH AS A DISCHARGE PIPE OR A SEWAGE PLANT.
- THE MOST COMMON SOURCE POINTS IN A MUNICIPAL SYSTEM ARE WASTEWATER TREATMENT PLANTS, LANDFILLS, UTILITY STATIONS, MOTOR POOLS, AND FLEET MAINTENANCE FACILITIES.

#### NONPOINT SOURCE

- NONPOINT SOURCE IS POLLUTION THAT DOES NOT ORIGINATE FROM A SINGLE SOURCE, OR POINT.
- THE MOST COMMON NONPOINT SOURCE ARE SEDIMENT, NUTRIENTS, MICROORGANISMS, AND TOXICS.



9











### **EXPECTED BENEFITS OF OUR MS4**

- DISTRICT WATER QUALITY FOR ALL
- LESSER CHANCE OF HAVING FLASH FLOOD DAMAGE WITH PROPER WATER MITIGATION (PONDS, TRICKLE CHANNELS, DEPOSITING BODIES OF WATER, ETC.)
- DRINKING WATER QUALITY
- HUMAN H