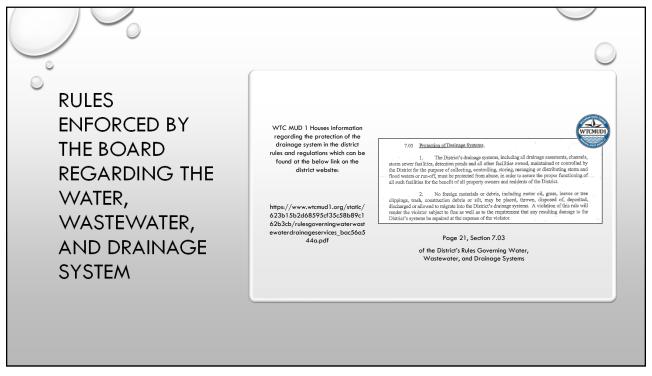

### **EXPECTED BENEFITS OF OUR MS4**

- DISTRICT WATER QUALITY FOR ALL
- LESSER CHANCE OF HAVING FLASH FLOOD DAMAGE WITH PROPER WATER MITIGATION (PONDS, TRICKLE CHANNELS, DEPOSITING BODIES OF WATER, ETC.)
- DRINKING WATER QUALITY
- HUMAN HEALTH (AGAINST ILLNESS)
- COMMUNITY VALUE